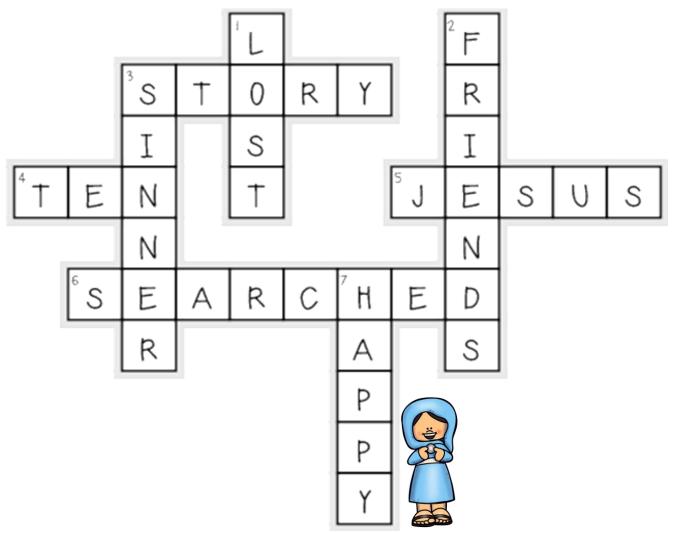

# PARABLE OF THE LOST COIN

Joy in heaven when a sinner repents

Crossword Puzzle - answers

Read each clue. Then, write the missing word in the puzzle.

©2025. GODLY PEARLS

### Across

- **3**. A parable is a short ........... that explains important lessons clearly (5)
- 4. In the parable of the lost coin,a woman had ...... silver coins(3)
- 5. Who taught and explained the parable of the lost coin? (5)
- 6. In the parable of the lost coin, the woman .....everywhere until she found her lost coin (8)

### Down

- I. In the parable of the lost coin, a woman ..... one silver coin (4)
- 2. The woman called her
- ..... and neighbors to rejoice with her for finding the lost coin (7)
- 3. There is joy in heaven when one ...... repents (6)
- 7. The woman was so ...... when she found her lost coin (5)