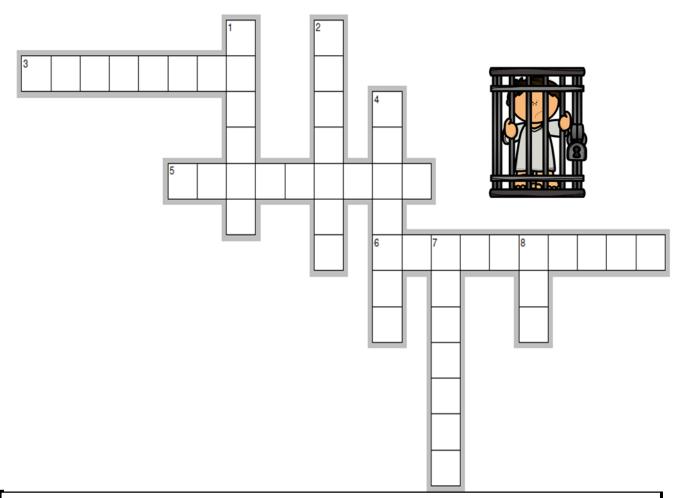

## JOSEPH GOES TO PRISON IN EGYPT

Genesis 39:1-23

Crossword Puzzle

Read each clue. Then, write the missing word in the puzzle

Name: .....

## Across

3. Potiphar made
Joseph the ..... of his
house (8)
5. God ...... Joseph
even while he was put
into the prison (9)
6. Joseph was a .....
man, because God was
with him (10)

## Down

 Joseph was put in ..... after Potiphar's wife lied about him (6)
 Joseph left his ..... in the hand of Potiphar's wife and ran out (7)
 The Lord ...... Potiphar's family because of Joseph (7)
 Potiphar was a ..... of the guard in Egypt (7)
 The wife of Potiphar wanted Joseph to ...... against God (3)

(3) Godly Pearls ★ www.godlypearls.com