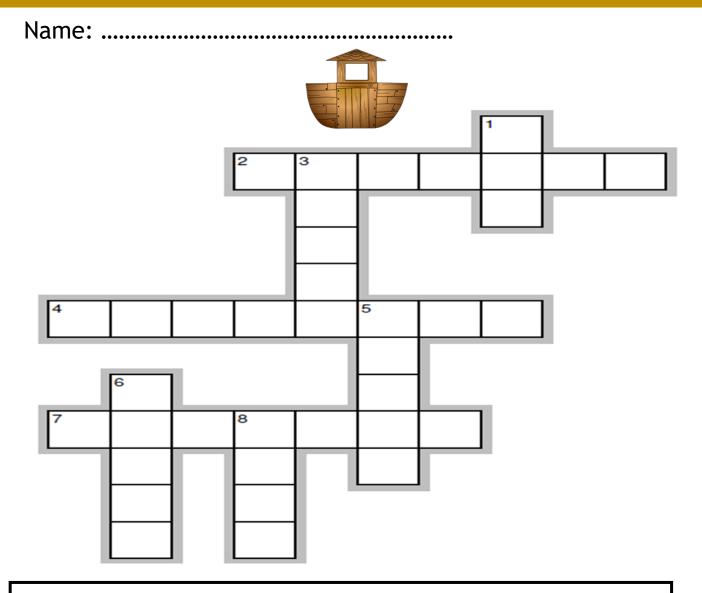

# THE ARK AND THE GREAT FLOOD

Genesis 6:13- 9:17

Crossword Puzzle

Read each clue. Then, write the missing word in the puzzle

#### Across

2. God sent the flood to ......
the earth (7)
4. After the flood, God told
Noah and his sons, be .....and multiply (8)
7. The .....is a sign that God will never flood the whole earth again (7)

### Down

1. God told Noah to build an ......to keep him safe from the flood (3)

3. How many people entered the ark Noah made?(5)

5. God told Noah he was going to bring a ...... on the earth (5)

6. Noah sent out a ..... and a dove to check if the flood waters had decreased (5)

8. Who did God ask to build an ark? (4)

2