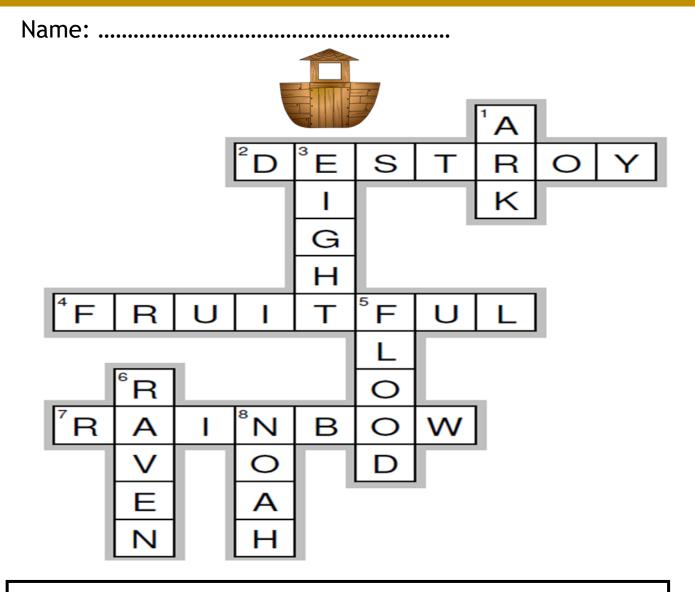

## THE ARK AND THE GREAT FLOOD

Genesis 6:13- 9:17

Crossword Puzzle - Answers

Read each clue. Then, write the missing word in the puzzle

### Across

2. God sent the flood to ......
the earth (7)
4. After the flood, God told
Noah and his sons, be .....and multiply (8)
7. The .....is a sign that God will never flood the whole earth again (7)

### Down

1. God told Noah to build an ......to keep him safe from the flood (3)

3. How many people entered the ark Noah made?(5)

5. God told Noah he was going to bring a ...... on the earth (5)

6. Noah sent out a ...... and a dove to check if the flood waters had decreased (5)

8. Who did God ask to build an ark? (4)

2